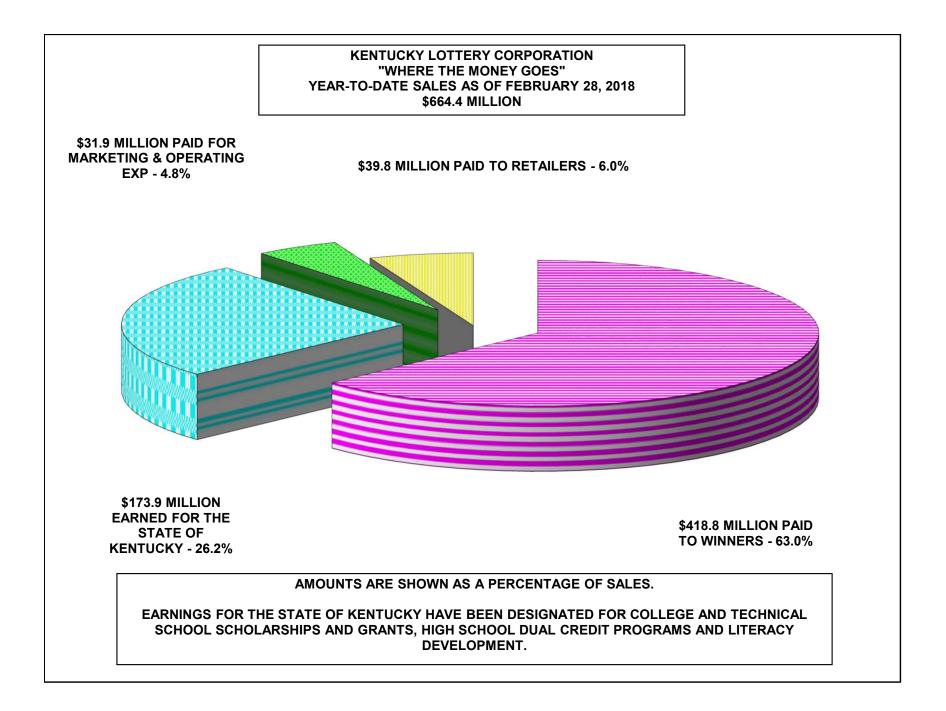

# **CONTENTS**

CHART - "WHERE THE MONEY GOES" (INCEPTION-TO-DATE)

CHART - "WHERE THE MONEY GOES" (YEAR-TO-DATE)

CHART - SALES AND DIRECT COSTS BY MONTH

CHART – OPERATING EXPENSE AND NON-OPERATING INCOME BY MONTH

Income before transfer of dividends for the current month was \$20.5 million, compared to \$21.7 million for the same month in the prior year and \$21.3 million budgeted. Income before transfer of dividends for the fiscal year was \$173.9 million, compared to \$161.3 million in the prior year and \$165.0 million budgeted.

Dividends of \$20.0 million were transferred to the Commonwealth in February for a total of \$156.0 million for the fiscal year. Additional dividends of \$1.5 million were accrued in February for transfer to the KEES reserve for a total of \$6.6 million for the fiscal year. Transfer of the KEES funds will be made quarterly during the fiscal year. All dividends were 26.5% of sales for the month. All dividends were 24.5% of sales for the fiscal year compared to 25.4% of sales in the prior year and 24.3% budgeted.