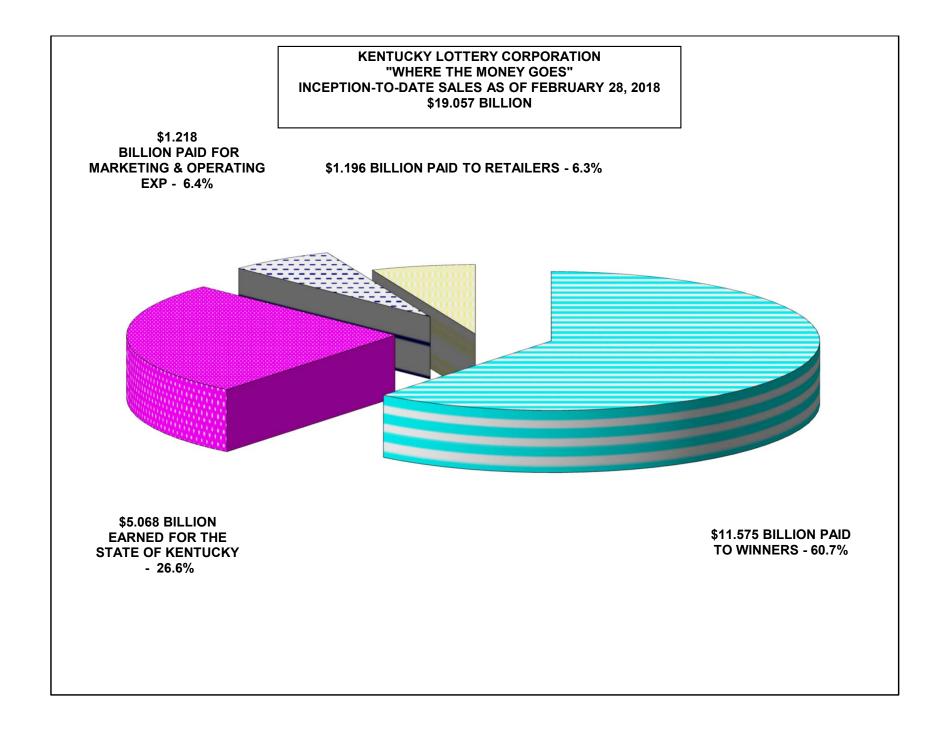

# **CONTENTS**

CHART - "WHERE THE MONEY GOES" (INCEPTION-TO-DATE)

CHART - "WHERE THE MONEY GOES" (YEAR-TO-DATE)

CHART - SALES AND DIRECT COSTS BY MONTH

CHART – OPERATING EXPENSE AND NON-OPERATING INCOME BY MONTH