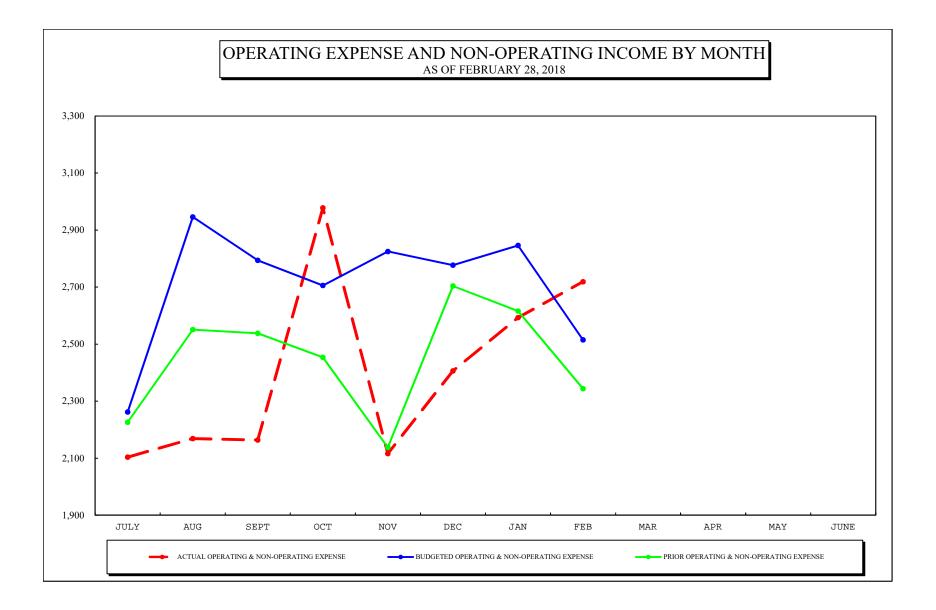

# **CONTENTS**

CHART - "WHERE THE MONEY GOES" (INCEPTION-TO-DATE)

CHART - "WHERE THE MONEY GOES" (YEAR-TO-DATE)

CHART - SALES AND DIRECT COSTS BY MONTH

CHART – OPERATING EXPENSE AND NON-OPERATING INCOME BY MONTH

Operating costs were \$2.8 million for February, compared to \$2.5 million budgeted and \$2.4 million for the same month last year. These costs included advertising and promotions of \$1.2 million, salaries & benefits of \$1.1 million, contracted and professional services of \$149,000, depreciation expense of \$99,000, and other general and administrative costs of \$141,000. Operating costs for the year were \$19.5 million, compared to \$21.9 million budgeted and \$19.9 million prior fiscal year.