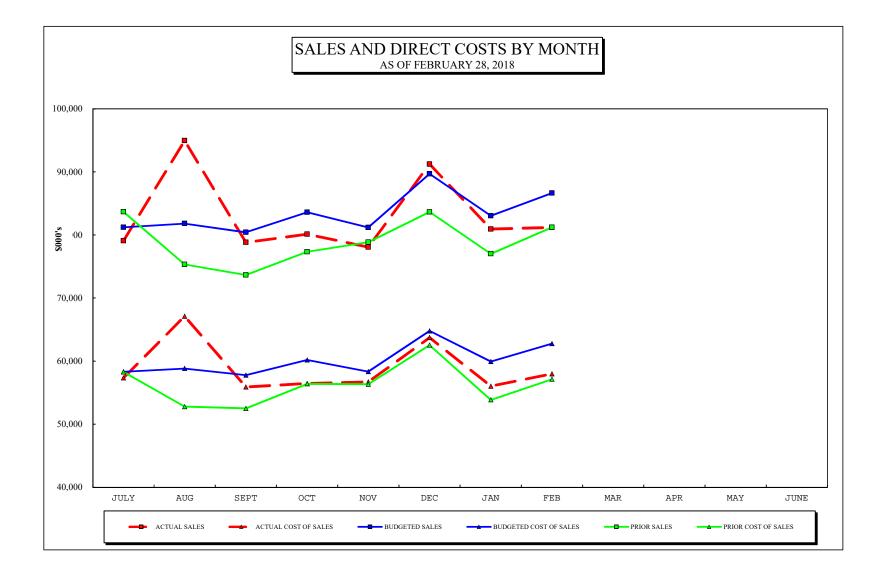

# **CONTENTS**

CHART - "WHERE THE MONEY GOES" (INCEPTION-TO-DATE)

CHART - "WHERE THE MONEY GOES" (YEAR-TO-DATE)

CHART - SALES AND DIRECT COSTS BY MONTH

CHART – OPERATING EXPENSE AND NON-OPERATING INCOME BY MONTH

## **INCOME STATEMENT**

Ticket sales for February 2018 were \$81.6 million which is \$736,000 or 0.9% less than the same month of the prior fiscal year. Sales for the year were \$670.9 million which is \$31.3 million or 4.9% more than in the prior fiscal year. Instant ticket sales were \$296,000 or 0.6% less than the same month of the prior fiscal year, and \$7.8 million or 2.1% more than the prior fiscal year. Draw game sales were \$1.4 million or 5.3% less than the same month of the prior year, and \$14.6 million or 7.0% more than prior fiscal year. Keno sales were \$571,000 or 9.2% more than the same month of the prior fiscal year, and \$5.4 million or 11.4% more than prior fiscal year, and \$3.5 million or 119.4% more than prior fiscal year.

Ticket sales for the month of February were \$5.5 million or 6.4% less than budget. Ticket sales for the fiscal year were \$3.0 million or 0.4% less than budget. Instant ticket sales were \$5.1 million, or 9.6% less than budget for the current month, and \$13.6 million or 3.4% less than budget for the fiscal year. Draw game sales were \$277,000 or 1.1% less than budget for the month, and \$13.4 million or 6.3% more than budget for the fiscal year. Keno sales for the month were \$374,000 or 5.2% less than budget, and \$3.4 million or 6.0% less than budget for the fiscal year. iLottery instant play sales were \$214,000 or 27.6% more than budget for the month, and \$576,000 or 9.9% more than budget for the fiscal year.